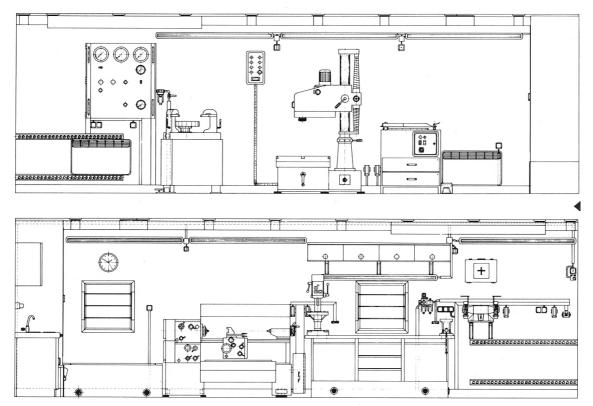

We can develop your own mobile workshop based on your requirements and requests. We offer: container (ISO standard), semitrailer, complete truck with windows.

Pillar drill, high-pressure cleaner

Overhead crane, extending to outside

Generator and compressor in heated compartment

Vehicles and bodies are equipped with state-of-the-art technology:

- Fully air conditioned, oil heater for operation whilst stationary or driving.
- Power supply via emergency generator, truck electric system or 230 V supply (automatic switchover).
- Fully automatic battery charging.
- Fully equipped kitchenette.
- Overhead crane, can be extended to outside of vehicle by 1 m via telescope rails.
- Compartment with quiet compressor and generator.