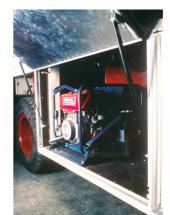

Generator and compressor in heated compartment

Vehicles and bodies are equipped with state-of-the-art technology:

- Fully air conditioned, oil heater for operation whilst stationary or driving.
- Power supply via emergency generator, truck electric system or 230 V supply (automatic switchover).
- Fully automatic battery charging.
- Fully equipped kitchenette.
- Overhead crane, can be extended to outside of vehicle by 1 m via telescope rails.
- Compartment with quiet compressor and generator.