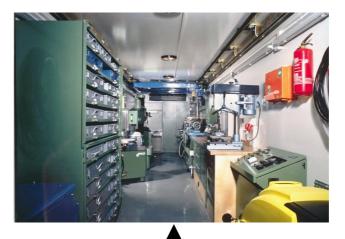

We can develop your own mobile workshop based on your requirements and requests. We offer: container (ISO standard), semitrailer, complete truck with windows.

Pillar drill, high-pressure cleaner

Overhead crane, extending to outside

Generator and compressor in heated compartment

Vehicles and bodies are equipped with state-of-the-art technology:

- Fully air conditioned, oil heater for operation whilst stationary or driving.
- Power supply via emergency generator, truck electric system or 230 V supply (automatic switchover).
- Fully automatic battery charging.
- Fully equipped kitchenette.
- Overhead crane, can be extended to outside of vehicle by 1 m via telescope rails.
- Compartment with quiet compressor and generator.