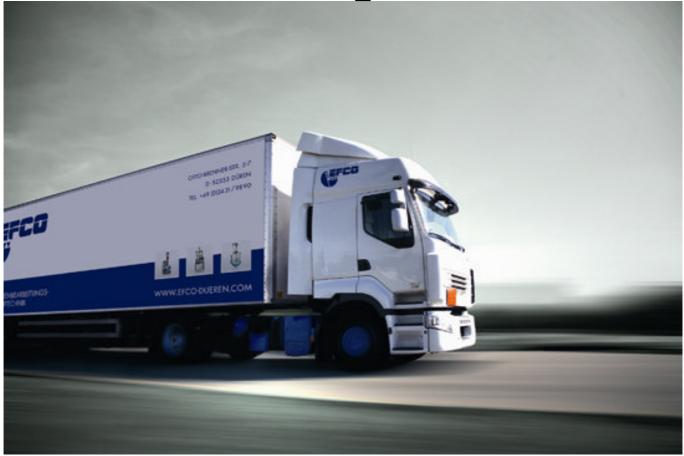

Example of an EFCO-supplied truck with superstructure for Russia

Subject to technical change.

07/2009 - 01