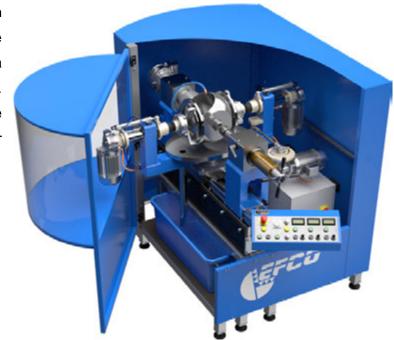

## **EFCO ROTAGO**

Stationary ball valve lapping machine for the simultaneous finishing of the ball and 2 metallic sealing rings. For small and medium-sized ball workpieces with diameters of up to 300 mm.

The EFCO ROTAGO is the best solution for lapping together metallic ball valve sealing seats and ball. It is suitable for a great variety of sealing seats and balls, i. e. floating ball, carried ball, etc., where surface shape and quality is of particular importance.

## Main features of this machine are:

- Simultaneous lapping of all sealing parts
- Huge time savings compared to the manual lapping process
- Ensure an exact fit of ball and sealing seats
- Control speed of each drive continuously and independently
- Integrated metering device for steady distribution of lapping mixture
- Loading of large lapping workpieces from above
- Adjustable stroke of sealing seat movement
- Continuously adjustable pressure control to regulate contact between valve seats and ball
- Drip container for used lapping mixture
- Door equipped with protection switch
- Timer with automatic shutoff
- Ergonomically adjustable control panel