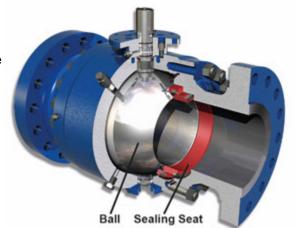

The EFCO ROTAGO is the best solution for lapping together metallic ball valve sealing seats and ball. It is suitable for a great variety of sealing seats and balls, i. e. floating ball, carried ball, etc., where surface shape and quality is of particular importance.