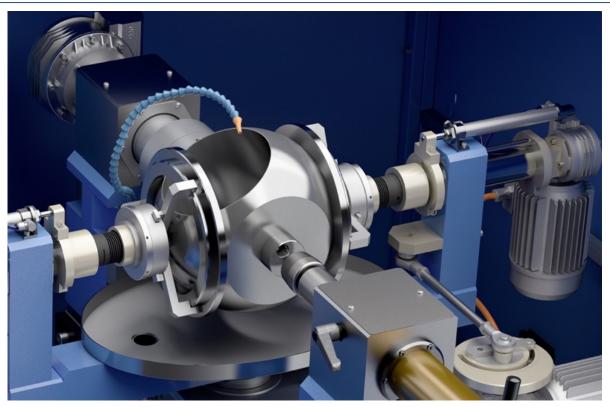

## **EFCO ROTAGO**

Stationary ball valve lapping machine for the simultaneous finishing of the ball and 2 metallic sealing rings. For small and medium-sized ball workpieces with diameters of up to 300 mm.

The EFCO ROTAGO is the best solution for lapping together metallic ball valve sealing seats and ball. It is suitable for a great variety of sealing seats and balls, i. e. floating ball, carried ball, etc., where surface shape and quality is of particular importance.

## Main features of this machine are:

- Simultaneous lapping of all sealing parts
- Huge time savings compared to the manual lapping process
- Ensure an exact fit of ball and sealing seats
- Control speed of each drive continuously and independently
- Integrated metering device for steady distribution of lapping mixture
- Loading of large lapping workpieces from above
- Adjustable stroke of sealing seat movement
- Continuously adjustable pressure control to regulate contact between valve seats and ball
- Drip container for used lapping mixture
- Door equipped with protection switch
- Timer with automatic shutoff
- Ergonomically adjustable control panel